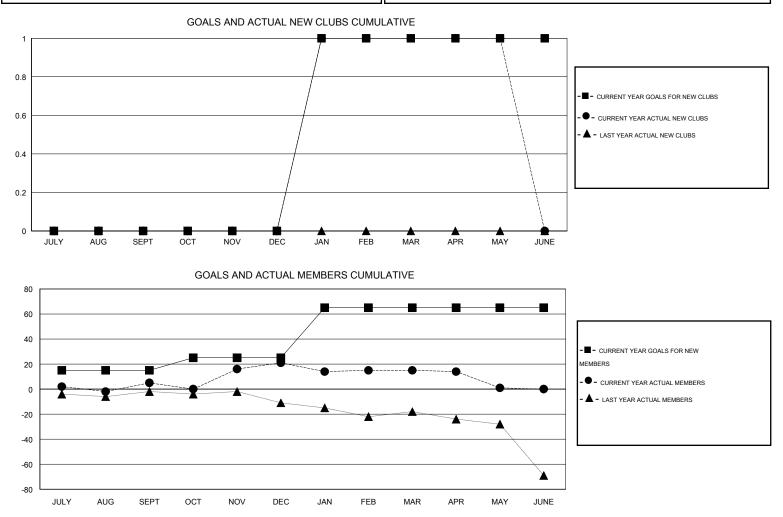

## LOCATION NEBRASKA

 $\mathsf{GMT} \; \mathsf{CA} \; 1$ Clubs Members RESULTS FOR 2015-2016 RESULTS FOR 2015-2016 NEW CLUB NEW CLUBS DROPPED NET NEW MEMBER CHARTER AND DROPPED NET QUARTER QUARTER GOAL CLUBS GAIN/LOSS GOAL NEW MEMBERS MEMBERS GAIN/LOSS ADDED 0 0 1 -1 15 22 17 5 JULY/AUG/SEPT JULY/AUG/SEPT 0 0 0 0 10 32 16 16 OCT/NOV/DEC OCT/NOV/DEC 0 40 35 41 1 1 1 -6 JAN/FEB/MAR JAN/FEB/MAR 0 0 0 0 0 6 20 -14 APR/MAY/JUNE APR/MAY/JUNE